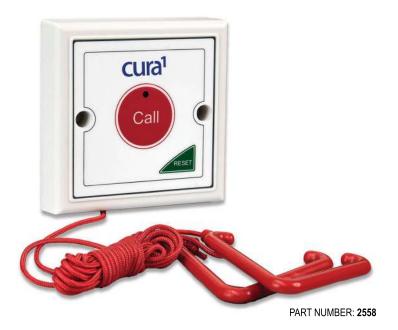

## Wireless Call Button with Reset and Pull Cord

## **FEATURES**

Wireless call button for use with other cura<sup>1</sup> wireless equipment

Integrated reset button

IP65 certified

Easy installation and simple operation

Removable pull cord

Red LED reassurance light when switch activated

Dimensions 85 x 85 x 13 mm

White durable plastic enclosure with plastic membrane front panel

50 m\* range when used with other cura<sup>1</sup> wireless products